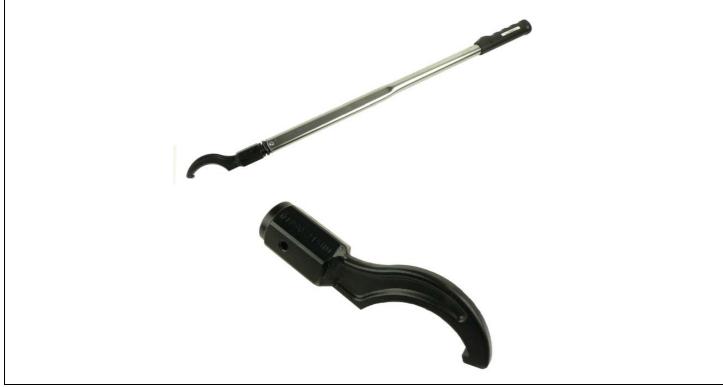

## SOLUTION

Special 68-75mm hook spanner with 16mm spigot end

## **TECHNICAL SPECIFICATION / DATA HIGHLIGHTS**

Wrench set to 288.5 N.m to give 315 N.m at spanner end. To fit customer's existing Professional Model 300 TH wrench.